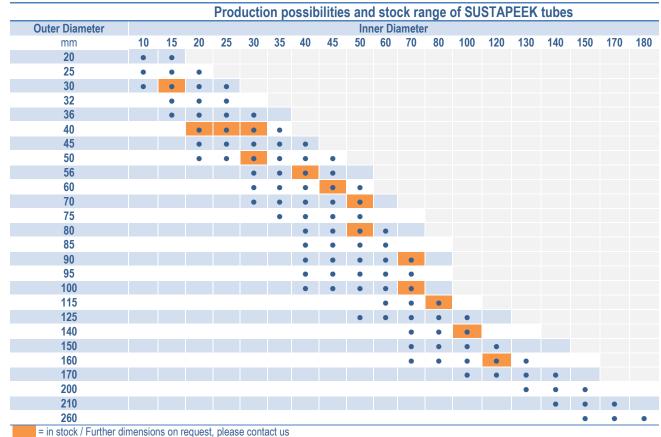

Outer diameter: 20 - 260 mm
 Inner diameter: 10 - 180 mm
 Length: max. 3,000 mm
 Many dimensions direct ex stock